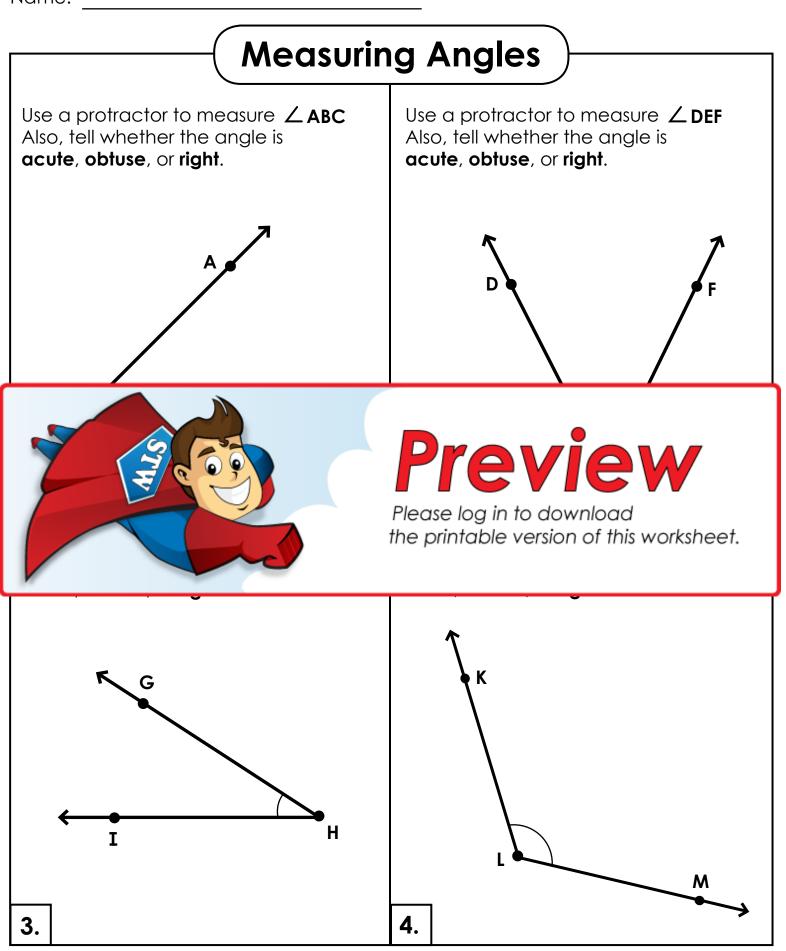

## Measuring Angles

\* Teacher Note: You may want to accept answers that are within a couple of degrees of the actual answer.

| Measurements                                                         | Types (Circle one word for each angle.) |        |       |  |
|----------------------------------------------------------------------|-----------------------------------------|--------|-------|--|
| 1. ∠ABC =                                                            | acute                                   | obtuse | right |  |
| 2. ∠DEF =                                                            | acute                                   | obtuse | right |  |
| 3. ∠GHI =                                                            | acute                                   | obtuse | right |  |
|                                                                      | acuto                                   | obtuco | right |  |
| Please log in to download   the printable version of this worksheet. |                                         |        |       |  |
| 8. ∠WXY =                                                            | acute                                   | obtuse | right |  |
| 9. ∠ABC =                                                            | acute                                   | obtuse | right |  |
| 10. ∠ DEF =                                                          | acute                                   | obtuse | right |  |
| 11. ∠GHI =                                                           | acute                                   | obtuse | right |  |
| 12. ∠ JKL =                                                          | acute                                   | obtuse | right |  |