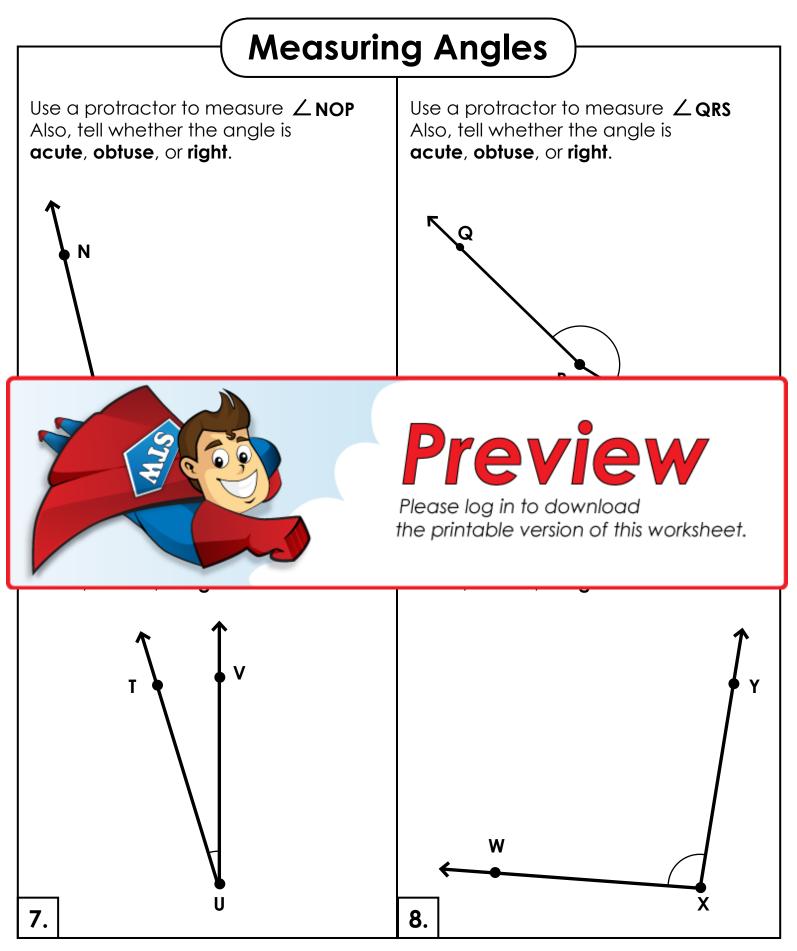

## Measuring Angles

\* Teacher Note: You may want to accept answers that are within a couple of degrees of the actual answer.

| Measurements                                                         | Types (Circle one word for each angle.) |        |       |  |
|----------------------------------------------------------------------|-----------------------------------------|--------|-------|--|
| 1. ∠ABC =                                                            | acute                                   | obtuse | right |  |
| 2. ∠DEF =                                                            | acute                                   | obtuse | right |  |
| 3. ∠GHI =                                                            | acute                                   | obtuse | right |  |
|                                                                      | acuto                                   | obtuco | right |  |
| Please log in to download   the printable version of this worksheet. |                                         |        |       |  |
| 8. ∠WXY =                                                            | acute                                   | obtuse | right |  |
| 9. ∠ABC =                                                            | acute                                   | obtuse | right |  |
| 10. ∠ DEF =                                                          | acute                                   | obtuse | right |  |
| 11. ∠GHI =                                                           | acute                                   | obtuse | right |  |
| 12. ∠ JKL =                                                          | acute                                   | obtuse | right |  |