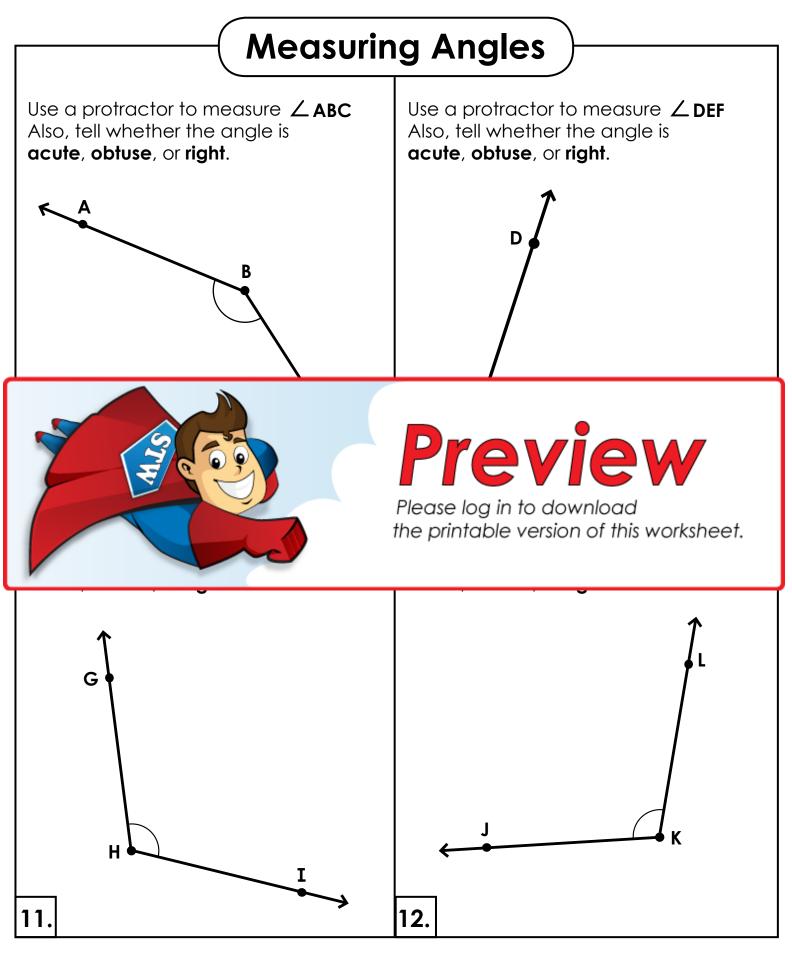

## Measuring Angles

\* Teacher Note: You may want to accept answers that are within a couple of degrees of the actual answer.

| Measurements                                                         | Types (Circle one word for each angle.) |        |       |  |
|----------------------------------------------------------------------|-----------------------------------------|--------|-------|--|
| 1. $\angle ABC = 45^{\circ}$                                         | acute                                   | obtuse | right |  |
| 2. $\angle$ DEF = <u>53</u> °                                        | acute                                   | obtuse | right |  |
| 3. ∠GHI = <u>33</u> °                                                | acute                                   | obtuse | right |  |
|                                                                      | acuto                                   | abtura | right |  |
| Please log in to download   the printable version of this worksheet. |                                         |        |       |  |
|                                                                      |                                         |        |       |  |
| 8. $\angle WXY = \frac{95^{\circ}}{2}$                               | acute                                   | obtuse | right |  |
| 9. $\angle ABC = 145^{\circ}$                                        | acute                                   | obtuse | right |  |
| 10. $\angle DEF =72^{\circ}$                                         | acute                                   | obtuse | right |  |
| 11. ∠GHI = <u>111°</u>                                               | acute                                   | obtuse | right |  |
| 12. ∠ JKL = <u>103°</u>                                              | acute                                   | obtuse | right |  |